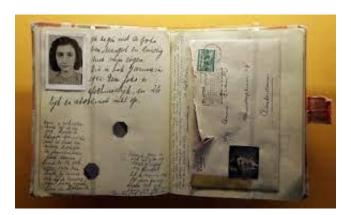

## Anne's secret diary

• diary where she wrote about her feelings/events in the Secret Annex