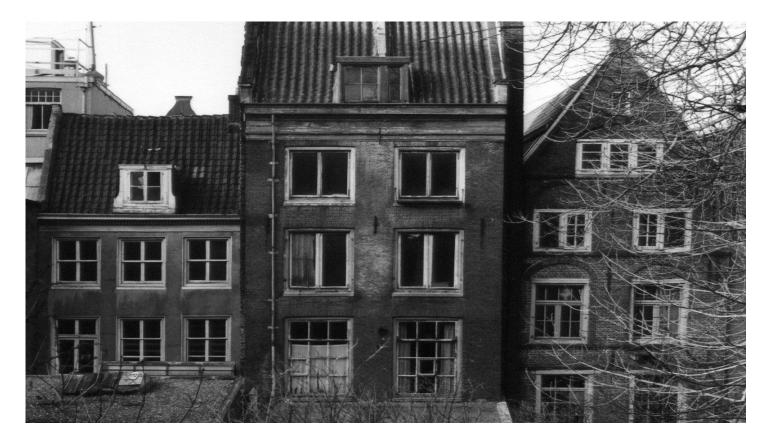

## Who was Anne Frank?

• born in Germany (Frankfurt am Main, 1929)

• jewish girl, victim of the Holocaust

• moved to Amsterdam with her family

• the house they moved into (Amsterdam)