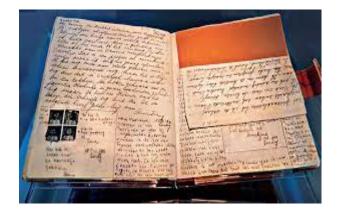

## Anne's secret diary

• diary where she wrote about her feelings/events in the Secret Annex